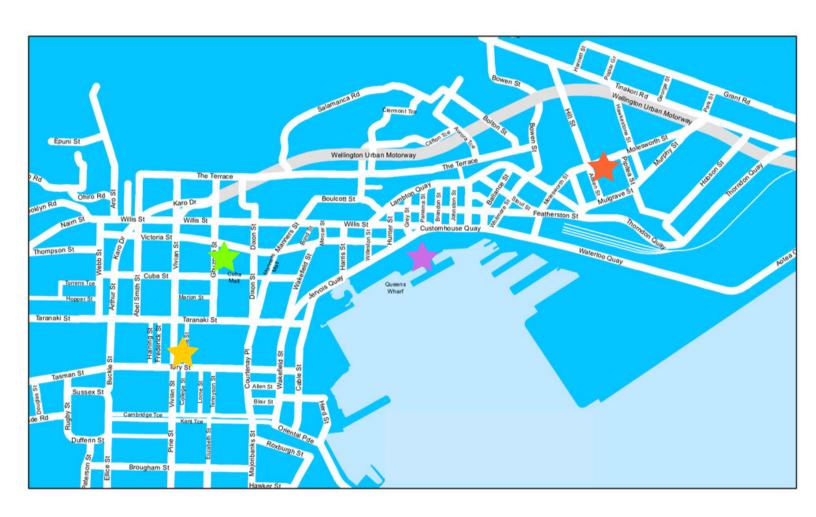

### **Welcome Happy Hour**

Foxglove Bar & Kitchen 33 Queens Wharf

### 🐈 Games Night

BizDojo Tory Street 115 Tory St

### Closing Party

Husk 62 Ghuznee St

**Location: BizDojo Tory Street** 

115 Tory St

https://goo.gl/maps/zvCbD1XXkjwqPjmk6